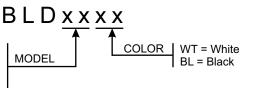

AVAILABLE MODELS:

ST = Double PIR, power supply 12VDC LP = Double PIR, battery power supply MO = Double PIR + microwave, power supply 12VDC ML = Double PIR + microwave, battery power supply