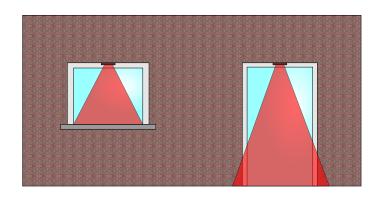

## **Curtain sensor with double PIR and microwave**

- Range: 4 meters
- Double PIR
- Optional microwave
- Double anti-masking + accelerometer
- Detection angle: 35°
- IP54 protection
- Operation: from -20° C to + 50° C
- Dimensions: 190 x 30 x 26 mm weight 130 g
- 4 detection zones
- Configurable sensitivity + AND/OR microwave.
- Conformity: EN 50131-1/CEI 79-3
- ROhs: 2001/65/EU
- 3 year warranty

## **OVERVIEW**

BLIND-D is the ideal sensor to protect doors and windows from the outside. It is protected against sabotage for both masking and removal attempts. It is weather resistant and small in size. Available with or without microwave, with 12VDC nominal power supply or with lithium battery supplied, white or brown. The autonomy of the battery version is 3 years.