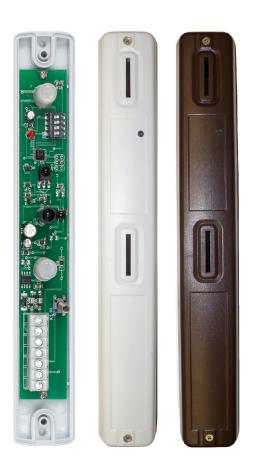

## **OVERVIEW**

BLIND-D is the ideal sensor to protect doors and windows from the outside. It is protected against sabotage for both masking and removal attempts. It is weather resistant and small in size. Available with or without microwave, with 12VDC nominal power supply or with lithium battery supplied, white or brown. The autonomy of the battery version is 3 years.

AVAILABLE MODELS:

ST = Double PIR, power supply 12VDC LP = Double PIR, battery power supply MO = Double PIR + microwave, power supply 12VDC ML = Double PIR + microwave, battery power supply