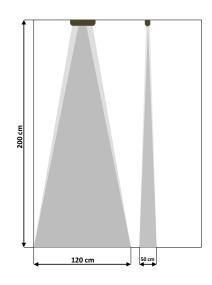

## **Curtain sensor with double PIR and microwave**

- Range: 4 meters
- Double PIR
- Optional microwave
- Double anti-masking + accelerometer
- Detection angle: 35°
- IP54 protection
- Operation: from -20° C to + 50° C
- Dimensions: 190 x 30 x 26 mm weight 130 g
- 4 detection zones
- Configurable sensitivity + AND/OR microwave.
- Conformity: EN 50131-1/CEI 79-3
- ROhs: 2001/65/EU
- 3 year warranty