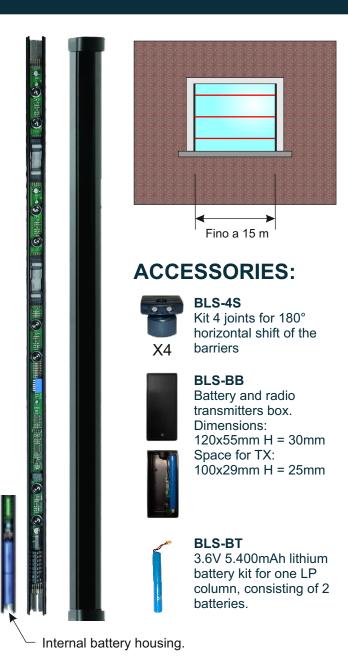

## **OVERVIEW**

BLADE SLIM is a family of barriers for the external protection of fixtures. Each protection consists of a TX+RX pair powered at 12VDC nominal 110mA or with lithium battery supplied. The battery is housed internally, the BLS-BB box can also be used to house it externally together with the alarm system transmitter.

The BLS-4S joint kit is available to install the barriers in a position not perpendicular to the supporting wall. The autonomy of the battery version is 24 months.

## **AVAILABLE MODELS:**

| Item                  | Color | Range | Sync    | Supply  |
|-----------------------|-------|-------|---------|---------|
| BLS <b>LR</b> xx-xxBL | Black | 15 m  | Wired   | 12 VDC  |
| BLS <b>LR</b> xx-xxWT | White | 3,5 m | Wired   | 12 VDC  |
| BLS <b>TD</b> xx-xx   | Black | 5 m   | Optical | 12 VDC  |
| BLS <b>LP</b> xx-xx   | Black | 5 m   | Optical | Battery |