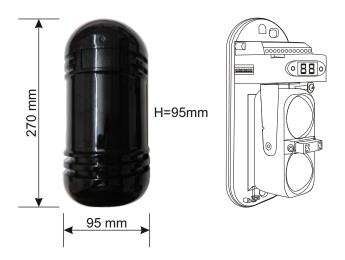

### BLADE 2 2 ACTIVE RAYS

**BLADE 6**6 ACTIVE RAYS

- 2 or 6 active rays
- Outdoor range from 30 to 250 meters
- Indoor range from 90 to 750 meters
- Disqualification alarm in case of adverse weather conditions
- Optical adjustment: vert. ± 90 ° hor. ± 10 °
- Power supply 12-24VDC nominal, 15W
- Operation: from -25 °C to +55 °C
- · Configurable sensitivity.
- 3 year warranty

#### **OVERVIEW**

BLADE 2 and BLADE 6 are active infrared barriers, consisting of a transmitter and a receiver, suitable for outdoor installation. They are suitable for making protections against the crossing of vehicles or people, protecting the upper part of the surrounding walls, fences and external perimeters. They can also be installed indoors and in this case the range is considerably higher. They are self-compensated in case of fog, but when this exceeds the limit that can compromise operation, a disqualification alarm is generated.