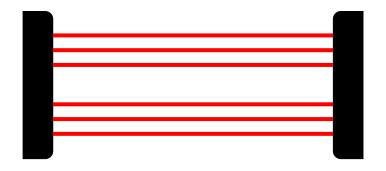

### BLADE 2 2 ACTIVE RAYS

**BLADE 6**6 ACTIVE RAYS

- 2 or 6 active rays
- Outdoor range from 30 to 250 meters
- Indoor range from 90 to 750 meters
- Disqualification alarm in case of adverse weather conditions
- Optical adjustment: vert. ± 90 ° hor. ± 10 °
- Power supply 12-24VDC nominal, 15W
- Operation: from -25 °C to +55 °C
- · Configurable sensitivity.
- 3 year warranty

#### **OVERVIEW**

BLADE 2 and BLADE 6 are active infrared barriers, consisting of a transmitter and a receiver, suitable for outdoor installation. They are suitable for making protections against the crossing of vehicles or people, protecting the upper part of the surrounding walls, fences and external perimeters. They can also be installed indoors and in this case the range is considerably higher. They are self-compensated in case of fog, but when this exceeds the limit that can compromise operation, a disqualification alarm is generated.