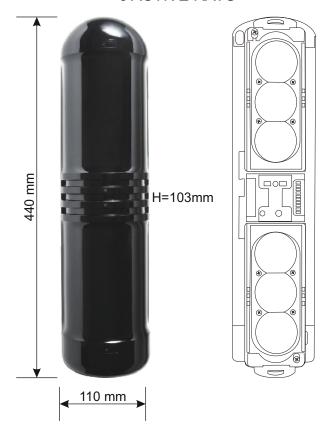

### BLADE 2 2 ACTIVE RAYS

**BLADE 6**6 ACTIVE RAYS

- 2 or 6 active rays
- Outdoor range from 30 to 250 meters
- Indoor range from 90 to 750 meters
- Disqualification alarm in case of adverse weather conditions
- Optical adjustment: vert. ± 90 ° hor. ± 10 °
- Power supply 12-24VDC nominal, 15W
- Operation: from -25 °C to +55 °C
- · Configurable sensitivity.
- 3 year warranty

#### **OVERVIEW**

BLADE 2 and BLADE 6 are active infrared barriers, consisting of a transmitter and a receiver, suitable for outdoor installation. They are suitable for making protections against the crossing of vehicles or people, protecting the upper part of the surrounding walls, fences and external perimeters. They can also be installed indoors and in this case the range is considerably higher. They are self-compensated in case of fog, but when this exceeds the limit that can compromise operation, a disqualification alarm is generated.