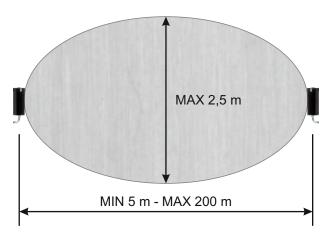

# Microwave barrier with 200m range

- Range: from 5m to 200m
- Small size
- Pole or wall installation
- RS485 interface
- Adjustable sensitivity
- IP65 protection
- Operation: from -25 ° C to +55 ° C
- TX + RX consumption only 180mA at 12VDC
- Horizontal lobe opening <1.5°</li>
- Frequency: 24GHz (over 200 channels)
- Conformity: EN 50131-1 / CEI 79-3
- ROhs: 2001/65 / EU
- 3 year warranty

#### **OVERVIEW**

TALOS SMART is a miniaturized and high efficiency microwave barrier with a range of 200 meters. It consists of a TX + RX pair with IP65 protection degree, configurable either through DIP SWITCH or with the included software. It can be installed on a pole or on the wall.