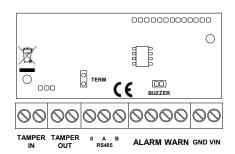

# Microwave barrier with 200m range

- Range: from 5m to 200m
- Small size
- Pole or wall installation
- RS485 interface
- Adjustable sensitivity
- IP65 protection
- Operation: from -25 ° C to +55 ° C
- TX + RX consumption only 180mA at 12VDC
- Horizontal lobe opening <1.5°</li>
- Frequency: 24GHz (over 200 channels)
- Conformity: EN 50131-1 / CEI 79-3
- ROhs: 2001/65 / EU
- 3 year warranty

#### **OVERVIEW**

TALOS SMART is a miniaturized and high efficiency microwave barrier with a range of 200 meters. It consists of a TX + RX pair with IP65 protection degree, configurable either through DIP SWITCH or with the included software. It can be installed on a pole or on the wall.