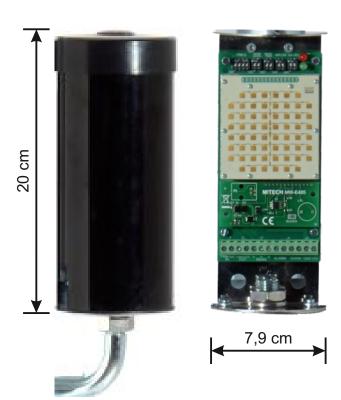

#### **OVERVIEW**

TALOS SMART is a miniaturized and high efficiency microwave barrier with a range of 200 meters. It consists of a TX + RX pair with IP65 protection degree, configurable either through DIP SWITCH or with the included software. It can be installed on a pole or on the wall.