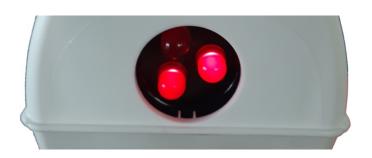

## **OPERATION**

The NCBT test capsule is compatible with all NUBI 4.0 devices. It simulates the operation of the smoke canister, instead of delivering smoke it turns on its LEDs and emits an acoustic signal with the internal buzzer.