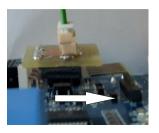

# **NUBI 4.0 TEST CAPSULE**

The test capsule is housed in the same place as the smoke canister.

Connect the test capsule to the motherboard smoke canister connector.

### **HOW TO USE**

Place the test capsule in its housing and connect it on the motherboard to the smoke canister connector.