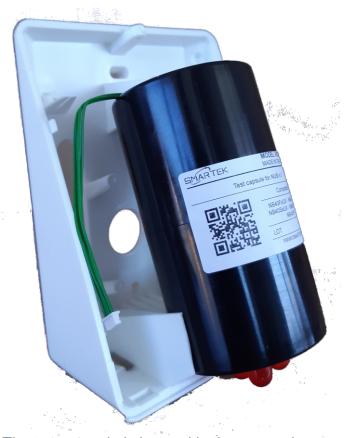

# **NUBI 4.0 TEST CAPSULE**

The test capsule is housed in the same place as the smoke canister.

Connect the test capsule to the motherboard smoke canister connector.

It has the same dimensions as a smoke capsule, is housed in the same place and connects to the same connector on the mother board.

### **HOW TO USE**

Place the test capsule in its housing and connect it on the motherboard to the smoke canister connector.