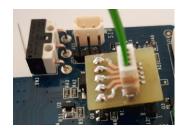

# **NUBI 4.0 TEST CAPSULE**

The test capsule is housed in the same place as the smoke canister.

Connect the test capsule to the motherboard smoke canister connector.

### **HOW TO USE**

Place the test capsule in its housing and connect it on the motherboard to the smoke canister connector.