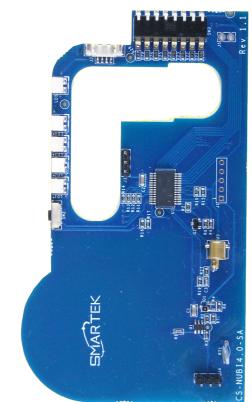

# NUBI 4.0 extra tamper accessory

NBTMPX

Anti foam sensor

## Ordering code:

**NBTMPX**: Extender tamper board with anti foam sensor.