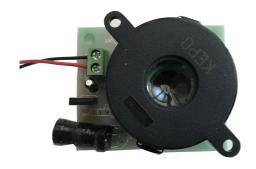

## NUBI's internal siren

## **FEATURES:**

- NBSR01 is an optional accessory for NUBI 4.0 smoke screen devices.
- When the smoke delivery occurs, the siren will sound for 90 seconds.
- Sound level is about 100db at 1m

## **MOUNTING:**

- NBSR01 is easily installed inside the smoke screen device, securing it
  with the two provided screws to the appropriate supports as shown in
  figure 2.
- The cable connector must be joined to the appropriate socket on the NUBI motherboard.
- NBSR01 can be used with the NUBI 3,6V battery version too (NB40LP1), in this case use also the auxiliary 12V battery model NB12VB.



Figure 1
The internal siren



Figure 2
Internal siren mounting

## Compatibility:

NB40F1: Only the motherboards with siren connector.

NB40F2: YES

NB40LP1: YES, with auxiliary battery **NB12VB** 

NB40S1: NO NB40LPS1: NO