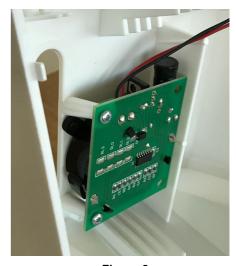

## **MOUNTING:**

- NBSR01 is easily installed inside the smoke screen device, securing it
  with the two provided screws to the appropriate supports as shown in
  figure 2.
- The cable connector must be joined to the appropriate socket on the NUBI motherboard.
- NBSR01 can be used with the NUBI 3,6V battery version too (NB40LP1), in this case use also the auxiliary 12V battery model NB12VB.

Figure 1
The internal siren

Figure 2
Internal siren mounting